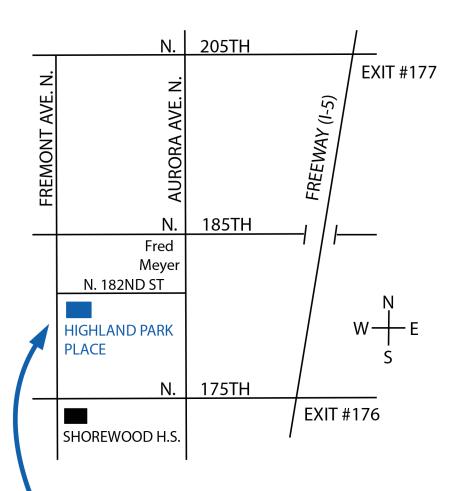

Referring Dentist \_\_\_\_\_\_ Referral Date \_\_\_\_\_

loweortho.com

(Please refer to map on reverse side)

## LCWE ORTHODONTICS

Highland Park Place 721 N. 182ND ST., SUITE 303 SHORELINE, WA 98133 Phone: 206-542-7575